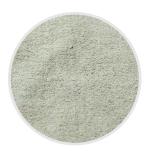

#### **Woven Fiber**

The leather fibers are interlinked using a needle -punch power water system. Next, they are tumble dried and brushed creating an exceptional hand.