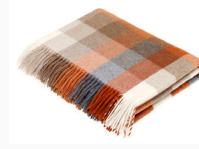

HARTLEY EUCALYPTUS

Coral & Mint

COLOR STORY -

Add a splash of springtime color with a trend-inspired combination of coral and mint. Designed in the bold checks and stripes of Hastings and Hartley, the collection is well rounded off with cleverly crafted Harringworth and Murano patterns.

HASTINGS CORAL MINT

HARRINGWORTH BRICK

HARTLEY SAFFRON
Lambswool

HASTINGS SAFFRON

MURANO ORANGE CORAL MINT

09 TUTTI FRUTTI

Bright, bold, and brilliant; what's not to love about this colorful collection? With a full spectrum of shades including teal, fuchsia, gold, coral and hazel woven expertly together, these are the perfect blankets for a day at the beach, park or garden.