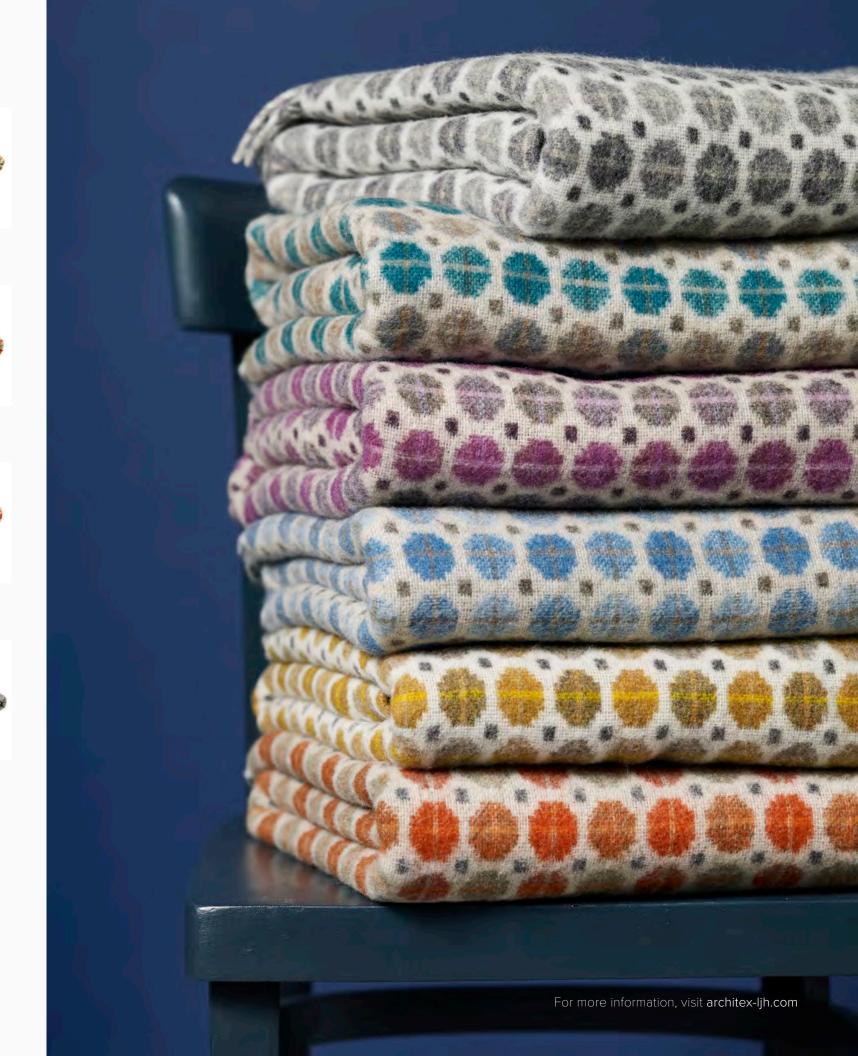

Based on the Pantone color of the year, Ultra-Violet, this range of Lambswool and Shetland quality throws marries a staple color of the Architex range with the latest trends & modernity.

HARRINGWORTH LAVENDER

HASTINGS CLOVER

HARTLEY CLOVER

MURANO CLOVER

HARRINGWORTH PINK

05 EUCALYPTUS

Eucalyptus is a tropical, yet natural color with an ever-rising popularity in luxury interior design. Mixing both bold & heathered shades, our eucalyptus throws are available in a variety of check, stripe and semi-plain patterns.