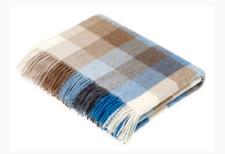

MILLBROOK GREY

MURANO GREY Lambswool

These bold, contemporary throws are perfect for the ever-changing world of modern interiors. Our instantly recognizable Moira design is complemented by brightly toned Marlow and Rochester patterns, the full range of colors proving a hit season after season.

MOIRA GREY MULTI Lambswool

MARLOW BEIGE MULTI

ROCHESTER MULTI GREY

MOIRA BEIGE MULTI

ALL PATTERNS ALL PATTERNS 16

**HARTLEY** SUNSHINE

Shetland

MARLOW NATURAL