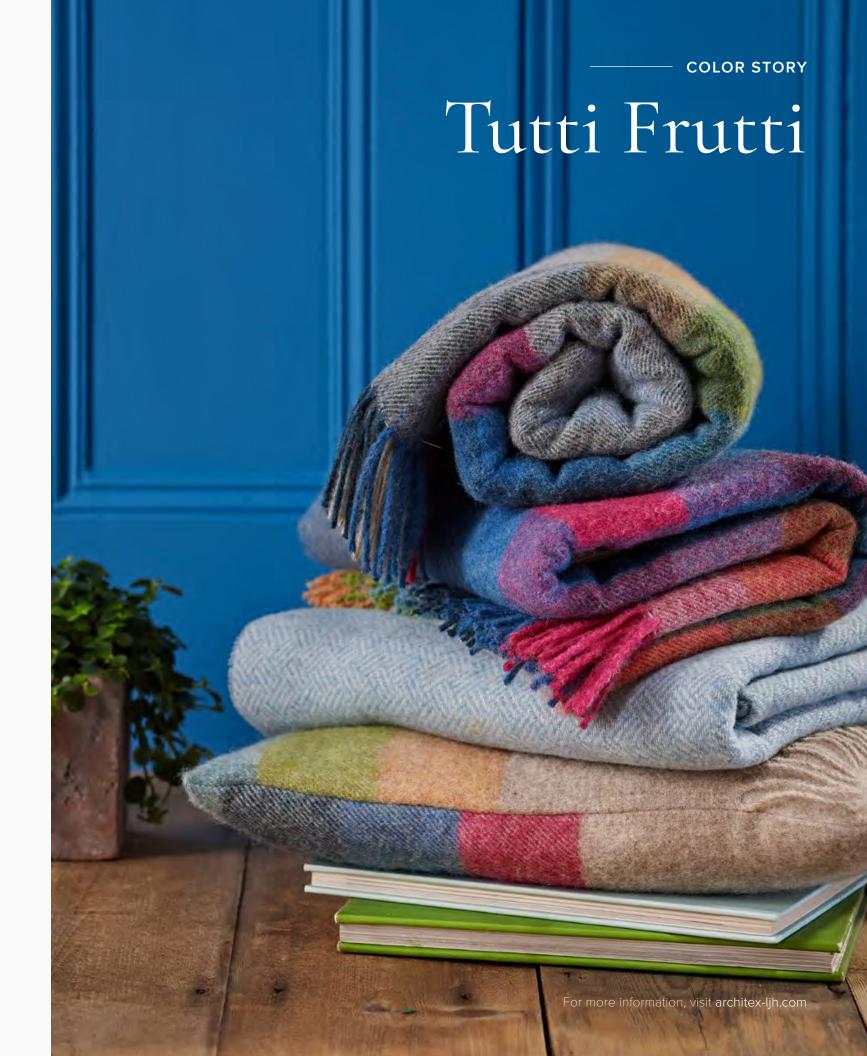

HASTINGS CORAL MINT

HARRINGWORTH BRICK

HARTLEY SAFFRON
Lambswool

HASTINGS SAFFRON

MURANO ORANGE CORAL MINT

09 TUTTI FRUTTI

Bright, bold, and brilliant; what's not to love about this colorful collection? With a full spectrum of shades including teal, fuchsia, gold, coral and hazel woven expertly together, these are the perfect blankets for a day at the beach, park or garden.

HARTLEY TUTTI FRUTTI

**HARTLEY** SUNSHINE

Shetland

MANCHESTER TEAL

Lambawaal

HASTINGS TUTTI FRUTTI

MANCHESTER MULBERRY

Lambswool