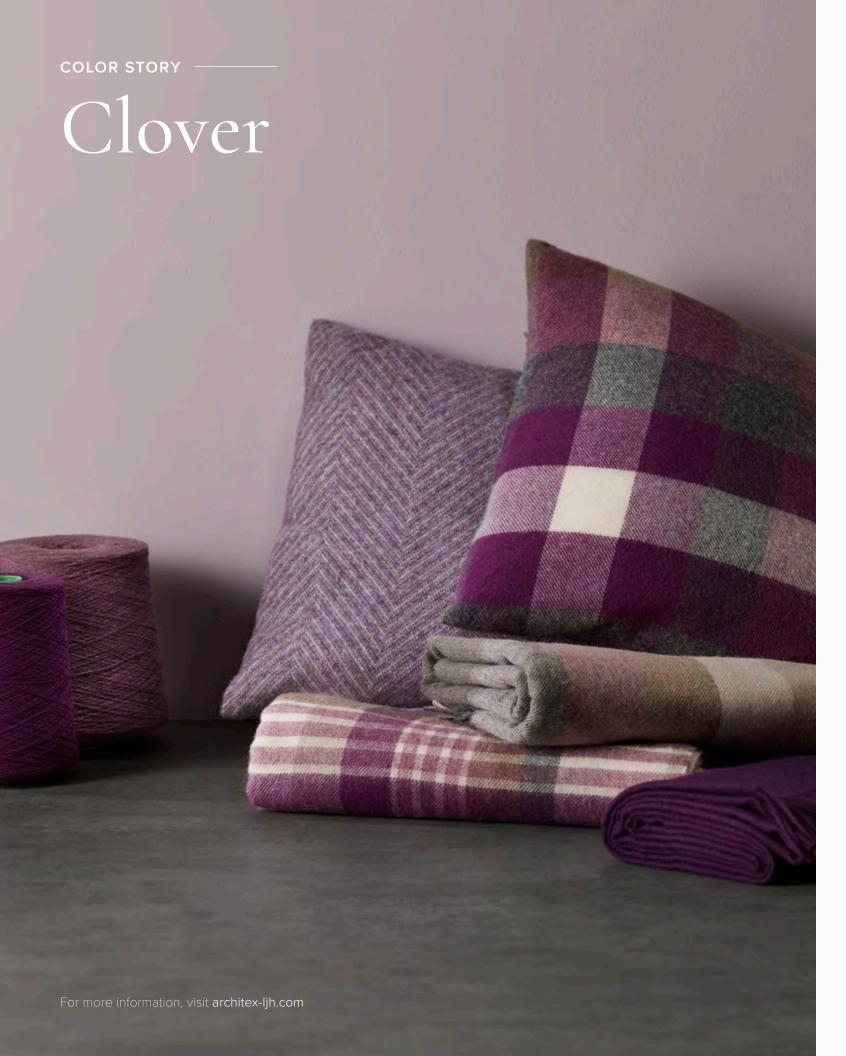

Based on the Pantone color of the year, Ultra-Violet, this range of Lambswool and Shetland quality throws marries a staple color of the Architex range with the latest trends & modernity.

HARRINGWORTH LAVENDER

HASTINGS CLOVER

HARTLEY CLOVER

MURANO CLOVER

HARRINGWORTH PINK

05 EUCALYPTUS

Eucalyptus is a tropical, yet natural color with an ever-rising popularity in luxury interior design. Mixing both bold & heathered shades, our eucalyptus throws are available in a variety of check, stripe and semi-plain patterns.