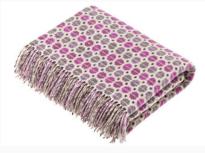

HASTINGS CORAL MINT

HARRINGWORTH BRICK

HARTLEY SAFFRON
Lambswool

HASTINGS SAFFRON

MURANO ORANGE CORAL MINT

09 TUTTI FRUTTI

Bright, bold, and brilliant; what's not to love about this colorful collection? With a full spectrum of shades including teal, fuchsia, gold, coral and hazel woven expertly together, these are the perfect blankets for a day at the beach, park or garden.

HARTLEY TUTTI FRUTTI

**HARTLEY** SUNSHINE

Shetland

MANCHESTER TEAL

Lambawaal

HASTINGS TUTTI FRUTTI

MANCHESTER MULBERRY

Lambswool