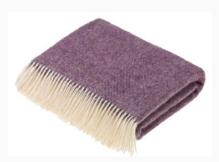

Based on the Pantone color of the year, Ultra-Violet, this range of Lambswool and Shetland quality throws marries a staple color of the Architex range with the latest trends & modernity.

HARRINGWORTH LAVENDER