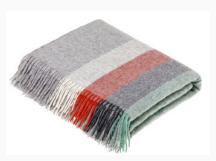

Based on the Pantone color of the year, Ultra-Violet, this range of Lambswool and Shetland quality throws marries a staple color of the Architex range with the latest trends & modernity.

HARRINGWORTH LAVENDER

HASTINGS CLOVER

HARTLEY CLOVER

MURANO CLOVER

HARRINGWORTH PINK

05 EUCALYPTUS

Eucalyptus is a tropical, yet natural color with an ever-rising popularity in luxury interior design. Mixing both bold & heathered shades, our eucalyptus throws are available in a variety of check, stripe and semi-plain patterns.