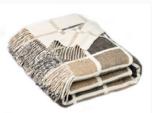

MILLBROOK GREY

MURANO GREY Lambswool

These bold, contemporary throws are perfect for the ever-changing world of modern interiors. Our instantly recognizable Moira design is complemented by brightly toned Marlow and Rochester patterns, the full range of colors proving a hit season after season.

MOIRA GREY MULTI Lambswool

MARLOW BEIGE MULTI

ROCHESTER MULTI GREY

MOIRA BEIGE MULTI

ALL PATTERNS ALL PATTERNS 16

**HARTLEY** SUNSHINE

Shetland

MARLOW NATURAL