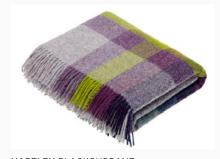

HASTINGS CORAL MINT

HARRINGWORTH BRICK

HARTLEY SAFFRON
Lambswool

HASTINGS SAFFRON

MURANO ORANGE CORAL MINT

09 TUTTI FRUTTI

Bright, bold, and brilliant; what's not to love about this colorful collection? With a full spectrum of shades including teal, fuchsia, gold, coral and hazel woven expertly together, these are the perfect blankets for a day at the beach, park or garden.

HARTLEY TUTTI FRUTTI

**HARTLEY** SUNSHINE

Shetland

MANCHESTER TEAL

Lambawaal

HASTINGS TUTTI FRUTTI

MANCHESTER MULBERRY

Lambswool