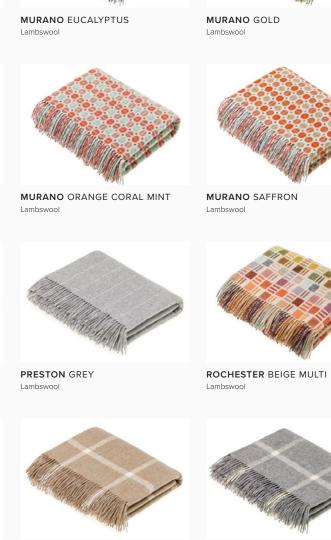

MURANO EUCALYPTUS

Lambewool

HARRINGWORTH AQUA

Shetland

**HASTINGS** EUCALYPTUS

Lambewool

HARTLEY AQUA CAMEL

HASTINGS AQUA CAMEL

HASTINGS CORAL MINT

HARRINGWORTH BRICK

HARTLEY SAFFRON
Lambswool

HASTINGS SAFFRON

MURANO ORANGE CORAL MINT

09 TUTTI FRUTTI

Bright, bold, and brilliant; what's not to love about this colorful collection? With a full spectrum of shades including teal, fuchsia, gold, coral and hazel woven expertly together, these are the perfect blankets for a day at the beach, park or garden.

MILLBROOK GREY

MURANO GREY Lambswool

These bold, contemporary throws are perfect for the ever-changing world of modern interiors. Our instantly recognizable Moira design is complemented by brightly toned Marlow and Rochester patterns, the full range of colors proving a hit season after season.