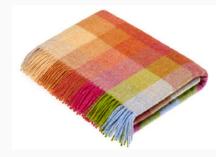

HASTINGS CORAL MINT

HARRINGWORTH BRICK

HARTLEY SAFFRON
Lambswool

HASTINGS SAFFRON

MURANO ORANGE CORAL MINT

09 TUTTI FRUTTI

Bright, bold, and brilliant; what's not to love about this colorful collection? With a full spectrum of shades including teal, fuchsia, gold, coral and hazel woven expertly together, these are the perfect blankets for a day at the beach, park or garden.