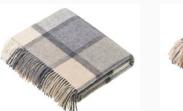

Using a subtle neutral palette of camel, slate grey and off-white yarns, we have crafted a versatile collection of throws in supremely soft Merino Lambswool. A combination of Scandinavian and British design elements offer up a unique take on this classic color group, with the aim to tie into a broad range of interior styles.

BRISTOL WHITE GREY

BRISTOL BEIGE GREY

WELLINGTON BEIGE

12

MARLOW NATURAL

VERWOOD NATURAL

HARTLEY GOLD GREY

**HASTINGS** GOLD

MURANO GOLD

HARRINGWORTH NATURAL

PRESTON BEIGE

HASTINGS NATURAL

MARLOW MUSTARD

MOIRA NATURAL MURANO NATURAL

PRESTON GREY

WELLINGTON GREY