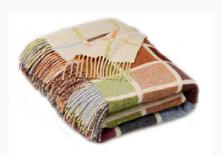

Using a subtle neutral palette of camel, slate grey and off-white yarns, we have crafted a versatile collection of throws in supremely soft Merino Lambswool. A combination of Scandinavian and British design elements offer up a unique take on this classic color group, with the aim to tie into a broad range of interior styles.

BRISTOL WHITE GREY

BRISTOL BEIGE GREY

WELLINGTON BEIGE

12

MARLOW NATURAL

VERWOOD NATURAL

HARTLEY GOLD GREY

**HASTINGS** GOLD

MURANO GOLD

HARRINGWORTH NATURAL

PRESTON BEIGE

HASTINGS NATURAL

MARLOW MUSTARD

MOIRA NATURAL MURANO NATURAL

PRESTON GREY

WELLINGTON GREY