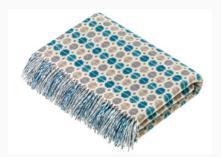

HASTINGS CORAL MINT

HARRINGWORTH BRICK

HARTLEY SAFFRON
Lambswool

HASTINGS SAFFRON

MURANO ORANGE CORAL MINT

09 TUTTI FRUTTI

Bright, bold, and brilliant; what's not to love about this colorful collection? With a full spectrum of shades including teal, fuchsia, gold, coral and hazel woven expertly together, these are the perfect blankets for a day at the beach, park or garden.

HARTLEY TUTTI FRUTTI

**HARTLEY** SUNSHINE

Shetland

MANCHESTER TEAL

Lambawaal

HASTINGS TUTTI FRUTTI

MANCHESTER MULBERRY

Lambswool