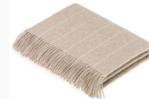

Using a subtle neutral palette of camel, slate grey and off-white yarns, we have crafted a versatile collection of throws in supremely soft Merino Lambswool. A combination of Scandinavian and British design elements offer up a unique take on this classic color group, with the aim to tie into a broad range of interior styles.

BRISTOL WHITE GREY

BRISTOL BEIGE GREY

WELLINGTON BEIGE

12

MARLOW NATURAL

VERWOOD NATURAL

HARTLEY GOLD GREY

**HASTINGS** GOLD

Lambswool

WELLINGTON GREY

WELLINGTON BEIGE