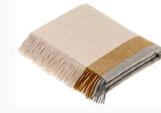

Using a subtle neutral palette of camel, slate grey and off-white yarns, we have crafted a versatile collection of throws in supremely soft Merino Lambswool. A combination of Scandinavian and British design elements offer up a unique take on this classic color group, with the aim to tie into a broad range of interior styles.

BRISTOL WHITE GREY

BRISTOL BEIGE GREY

WELLINGTON BEIGE

12

MARLOW NATURAL

VERWOOD NATURAL

HARTLEY GOLD GREY

**HASTINGS** GOLD

MURANO GOLD

HARRINGWORTH NATURAL

PRESTON BEIGE

HASTINGS NATURAL

MARLOW MUSTARD

MOIRA NATURAL MURANO NATURAL

PRESTON GREY

WELLINGTON GREY