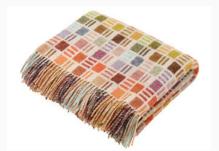

MILLBROOK GREY

MURANO GREY Lambswool

These bold, contemporary throws are perfect for the ever-changing world of modern interiors. Our instantly recognizable Moira design is complemented by brightly toned Marlow and Rochester patterns, the full range of colors proving a hit season after season.

MOIRA GREY MULTI Lambswool

MARLOW BEIGE MULTI

ROCHESTER MULTI GREY

MOIRA BEIGE MULTI

ALL PATTERNS ALL PATTERNS 16

**HARTLEY** SUNSHINE

Shetland

MARLOW NATURAL