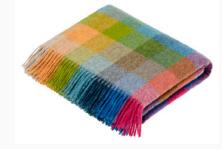

Based on the Pantone color of the year, Ultra-Violet, this range of Lambswool and Shetland quality throws marries a staple color of the Architex range with the latest trends & modernity.

HARRINGWORTH LAVENDER

HASTINGS CLOVER

HARTLEY CLOVER

MURANO CLOVER

HARRINGWORTH PINK

05 EUCALYPTUS

Eucalyptus is a tropical, yet natural color with an ever-rising popularity in luxury interior design. Mixing both bold & heathered shades, our eucalyptus throws are available in a variety of check, stripe and semi-plain patterns.