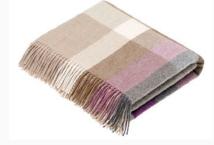

Based on the Pantone color of the year, Ultra-Violet, this range of Lambswool and Shetland quality throws marries a staple color of the Architex range with the latest trends & modernity.

HARRINGWORTH LAVENDER

HASTINGS CLOVER

HARTLEY CLOVER

MURANO CLOVER

HARRINGWORTH PINK

05 EUCALYPTUS

Eucalyptus is a tropical, yet natural color with an ever-rising popularity in luxury interior design. Mixing both bold & heathered shades, our eucalyptus throws are available in a variety of check, stripe and semi-plain patterns.