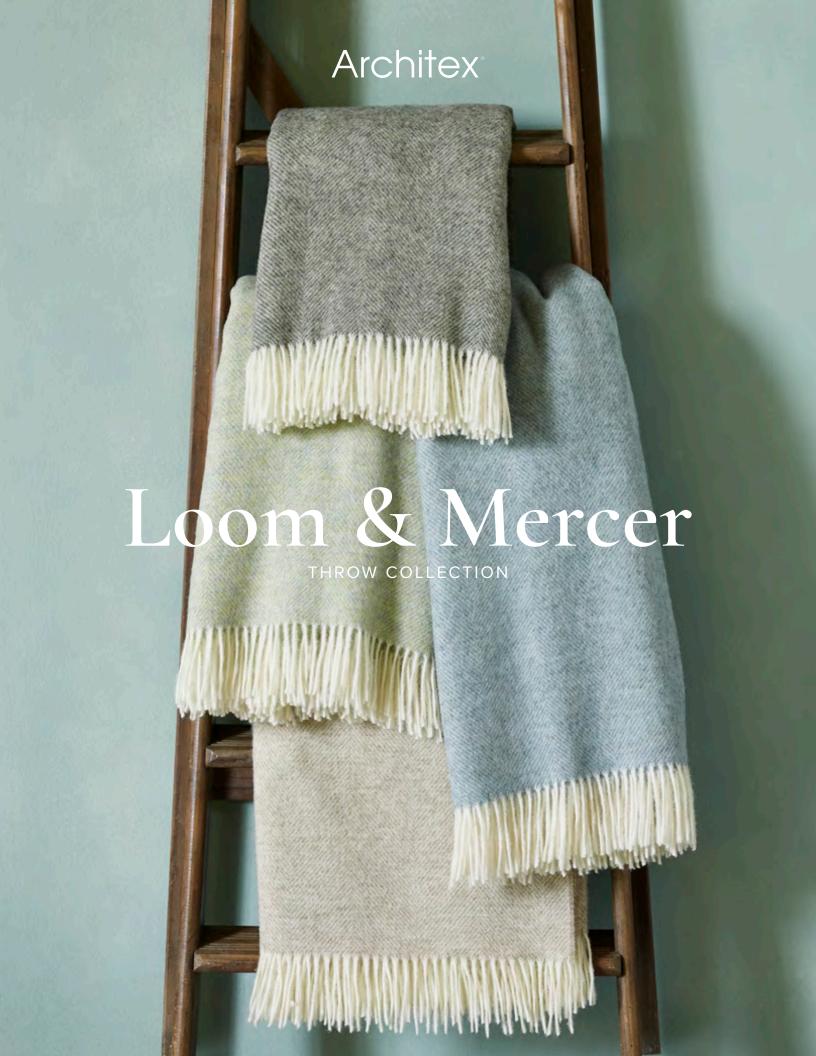

#### **ABOUT LOOM & MERCER**

100% Wool

Hypoallergenic

**Eco-Friendly** 

**Naturally Antistatic** 

The Loom & Mercer Throw Collection brings quality crafted textiles sourced from a more than century-old heritage British mill. Produced in the heart of the UK, extra effort is made every day to be more sustainable in sourcing and production.

Wool is a 100% natural, renewable and biodegradable fiber, which when combined with a mill commitment to zero waste, recycling and solar energy, create a product of the highest ethical quality.