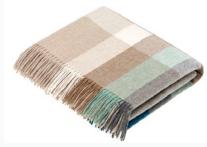

HASTINGS CLOVER

HARTLEY CLOVER

MURANO CLOVER

HARRINGWORTH PINK

05 EUCALYPTUS

Eucalyptus is a tropical, yet natural color with an ever-rising popularity in luxury interior design. Mixing both bold & heathered shades, our eucalyptus throws are available in a variety of check, stripe and semi-plain patterns.

MURANO EUCALYPTUS

Lambewool

HARRINGWORTH AQUA

Shetland

**HASTINGS** EUCALYPTUS

Lambewool

HARTLEY AQUA CAMEL

HASTINGS AQUA CAMEL

HARTLEY EUCALYPTUS

Coral & Mint

COLOR STORY -

Add a splash of springtime color with a trend-inspired combination of coral and mint. Designed in the bold checks and stripes of Hastings and Hartley, the collection is well rounded off with cleverly crafted Harringworth and Murano patterns.