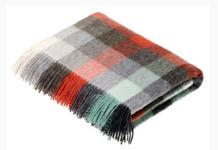

HARTLEY EUCALYPTUS

Coral & Mint

COLOR STORY -

Add a splash of springtime color with a trend-inspired combination of coral and mint. Designed in the bold checks and stripes of Hastings and Hartley, the collection is well rounded off with cleverly crafted Harringworth and Murano patterns.

HASTINGS CORAL MINT

HARRINGWORTH BRICK

HARTLEY SAFFRON
Lambswool

HASTINGS SAFFRON

MURANO ORANGE CORAL MINT

09 TUTTI FRUTTI

Bright, bold, and brilliant; what's not to love about this colorful collection? With a full spectrum of shades including teal, fuchsia, gold, coral and hazel woven expertly together, these are the perfect blankets for a day at the beach, park or garden.