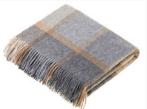

Using a subtle neutral palette of camel, slate grey and off-white yarns, we have crafted a versatile collection of throws in supremely soft Merino Lambswool. A combination of Scandinavian and British design elements offer up a unique take on this classic color group, with the aim to tie into a broad range of interior styles.

BRISTOL WHITE GREY

BRISTOL BEIGE GREY

WELLINGTON BEIGE

12

MARLOW NATURAL

VERWOOD NATURAL

HARTLEY GOLD GREY

**HASTINGS** GOLD

MURANO GOLD

HARRINGWORTH NATURAL

PRESTON BEIGE

HASTINGS NATURAL

MARLOW MUSTARD

MOIRA NATURAL MURANO NATURAL

PRESTON GREY

WELLINGTON GREY