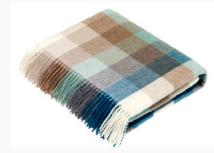

MILLBROOK GREY

MURANO GREY Lambswool

These bold, contemporary throws are perfect for the ever-changing world of modern interiors. Our instantly recognizable Moira design is complemented by brightly toned Marlow and Rochester patterns, the full range of colors proving a hit season after season.

MOIRA GREY MULTI Lambswool

MARLOW BEIGE MULTI

ROCHESTER MULTI GREY

MOIRA BEIGE MULTI

ALL PATTERNS ALL PATTERNS 16

**HARTLEY** SUNSHINE

Shetland

MARLOW NATURAL