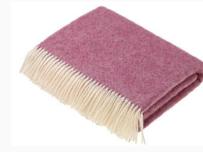

Based on the Pantone color of the year, Ultra-Violet, this range of Lambswool and Shetland quality throws marries a staple color of the Architex range with the latest trends & modernity.

HARRINGWORTH LAVENDER

HASTINGS CLOVER

HARTLEY CLOVER

MURANO CLOVER

HARRINGWORTH PINK

05 EUCALYPTUS

Eucalyptus is a tropical, yet natural color with an ever-rising popularity in luxury interior design. Mixing both bold & heathered shades, our eucalyptus throws are available in a variety of check, stripe and semi-plain patterns.