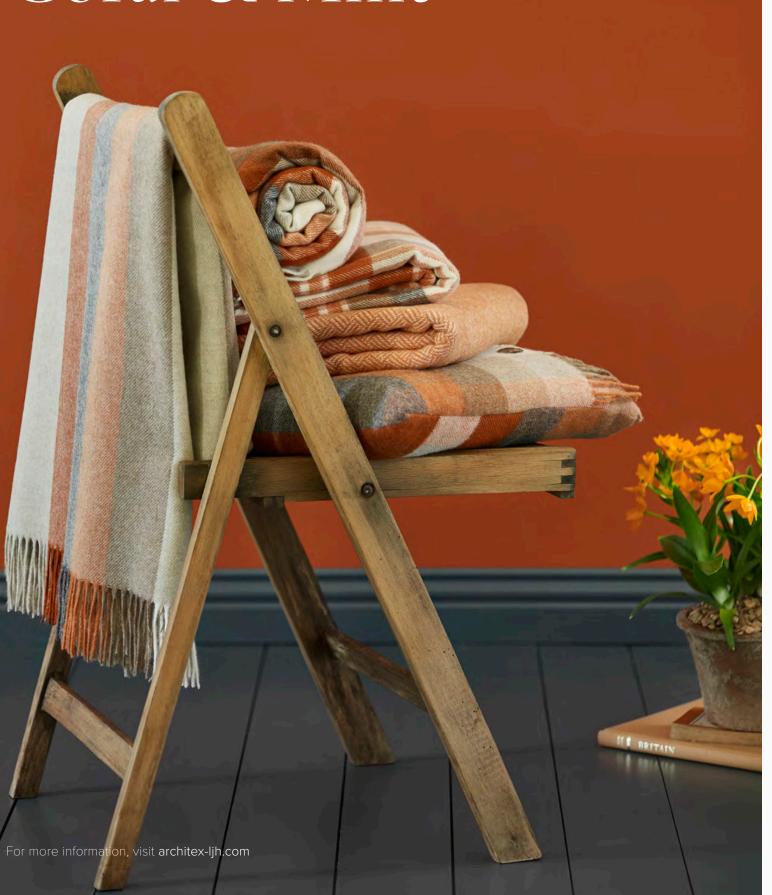

HARTLEY EUCALYPTUS

Coral & Mint

COLOR STORY -

Add a splash of springtime color with a trend-inspired combination of coral and mint. Designed in the bold checks and stripes of Hastings and Hartley, the collection is well rounded off with cleverly crafted Harringworth and Murano patterns.

HASTINGS CORAL MINT

HARRINGWORTH BRICK

HARTLEY SAFFRON
Lambswool

HASTINGS SAFFRON

MURANO ORANGE CORAL MINT

09 TUTTI FRUTTI

Bright, bold, and brilliant; what's not to love about this colorful collection? With a full spectrum of shades including teal, fuchsia, gold, coral and hazel woven expertly together, these are the perfect blankets for a day at the beach, park or garden.