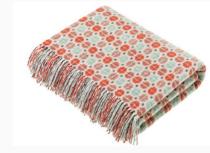

HASTINGS CORAL MINT

HARRINGWORTH BRICK

HARTLEY SAFFRON
Lambswool

HASTINGS SAFFRON

MURANO ORANGE CORAL MINT

09 TUTTI FRUTTI

Bright, bold, and brilliant; what's not to love about this colorful collection? With a full spectrum of shades including teal, fuchsia, gold, coral and hazel woven expertly together, these are the perfect blankets for a day at the beach, park or garden.

HARTLEY TUTTI FRUTTI

**HARTLEY** SUNSHINE

Shetland

MANCHESTER TEAL

Lambawaal

HASTINGS TUTTI FRUTTI

MANCHESTER MULBERRY

Lambswool