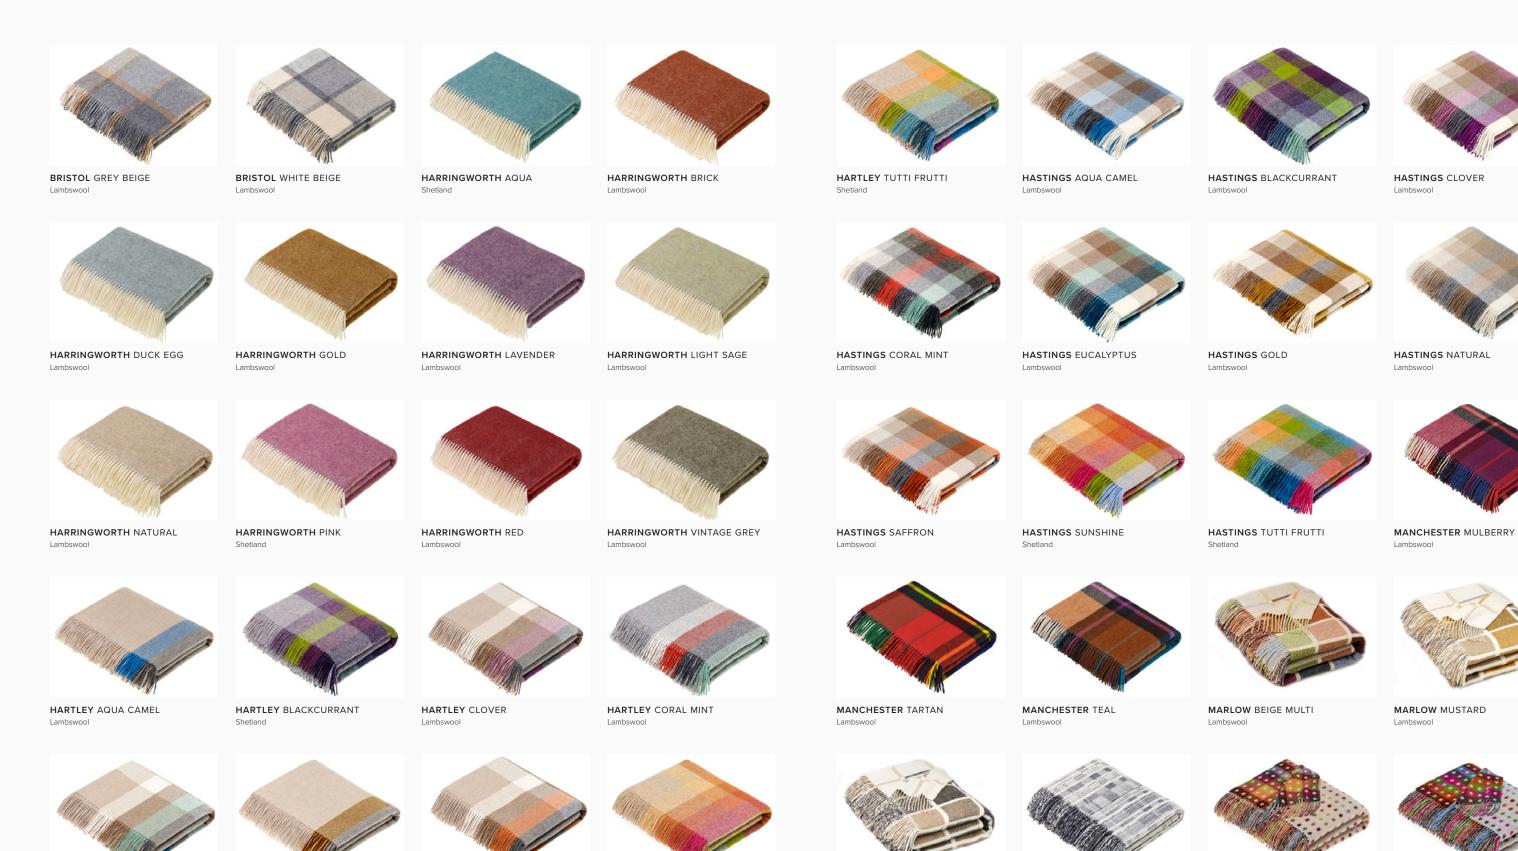

#### **CONTENTS**

| Clover Color Story       | 03-04 |
|--------------------------|-------|
| Eucalyptus Color Story   | 05-06 |
| Coral & Mint Color Story | 07-08 |
| Tutti Frutti Color Story | 09-10 |
| Naturals Color Story     | 11-12 |
| Multicolor Color Story   | 13-14 |
| All Patterns             | 15-17 |
| Product Specifications   | 19    |

Based on the Pantone color of the year, Ultra-Violet, this range of Lambswool and Shetland quality throws marries a staple color of the Architex range with the latest trends & modernity.

HARRINGWORTH LAVENDER

HASTINGS CLOVER

HARTLEY CLOVER

MURANO CLOVER

HARRINGWORTH PINK

05 EUCALYPTUS

Eucalyptus is a tropical, yet natural color with an ever-rising popularity in luxury interior design. Mixing both bold & heathered shades, our eucalyptus throws are available in a variety of check, stripe and semi-plain patterns.

MURANO EUCALYPTUS

Lambewool

HARRINGWORTH AQUA

Shetland

**HASTINGS** EUCALYPTUS

Lambewool

HARTLEY AQUA CAMEL

HASTINGS AQUA CAMEL

HARTLEY EUCALYPTUS

Coral & Mint

COLOR STORY -

Add a splash of springtime color with a trend-inspired combination of coral and mint. Designed in the bold checks and stripes of Hastings and Hartley, the collection is well rounded off with cleverly crafted Harringworth and Murano patterns.

HASTINGS CORAL MINT

HARRINGWORTH BRICK

HARTLEY SAFFRON
Lambswool

HASTINGS SAFFRON

MURANO ORANGE CORAL MINT

09 TUTTI FRUTTI

Bright, bold, and brilliant; what's not to love about this colorful collection? With a full spectrum of shades including teal, fuchsia, gold, coral and hazel woven expertly together, these are the perfect blankets for a day at the beach, park or garden.

HARTLEY TUTTI FRUTTI

**HARTLEY** SUNSHINE

Shetland

MANCHESTER TEAL

Lambawaal

HASTINGS TUTTI FRUTTI

MANCHESTER MULBERRY

Lambswool

HASTINGS SUNSHINE

Shetland

HASTINGS BLACKCURRANT

MANCHESTER TARTAN

Lambswoo

HARTLEY BLACKCURRANT

hetland

COLOR STORY aturals For more information architex-ljh.com

Using a subtle neutral palette of camel, slate grey and off-white yarns, we have crafted a versatile collection of throws in supremely soft Merino Lambswool. A combination of Scandinavian and British design elements offer up a unique take on this classic color group, with the aim to tie into a broad range of interior styles.

BRISTOL WHITE GREY

BRISTOL BEIGE GREY

WELLINGTON BEIGE

12

MARLOW NATURAL

VERWOOD NATURAL

HARTLEY GOLD GREY

**HASTINGS** GOLD

MURANO GOLD

HARRINGWORTH NATURAL

PRESTON BEIGE

HASTINGS NATURAL

MARLOW MUSTARD

MOIRA NATURAL MURANO NATURAL

PRESTON GREY

WELLINGTON GREY

MILLBROOK GREY

MURANO GREY Lambswool

These bold, contemporary throws are perfect for the ever-changing world of modern interiors. Our instantly recognizable Moira design is complemented by brightly toned Marlow and Rochester patterns, the full range of colors proving a hit season after season.

MOIRA GREY MULTI Lambswool

MARLOW BEIGE MULTI

ROCHESTER MULTI GREY

MOIRA BEIGE MULTI

ALL PATTERNS ALL PATTERNS 16

**HARTLEY** SUNSHINE

Shetland

MARLOW NATURAL