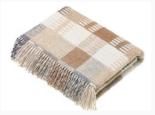

Using a subtle neutral palette of camel, slate grey and off-white yarns, we have crafted a versatile collection of throws in supremely soft Merino Lambswool. A combination of Scandinavian and British design elements offer up a unique take on this classic color group, with the aim to tie into a broad range of interior styles.

BRISTOL WHITE GREY

BRISTOL BEIGE GREY

WELLINGTON BEIGE

12

MARLOW NATURAL

VERWOOD NATURAL

HARTLEY GOLD GREY

**HASTINGS** GOLD

MURANO GOLD

HARRINGWORTH NATURAL

PRESTON BEIGE

HASTINGS NATURAL

MARLOW MUSTARD

MOIRA NATURAL MURANO NATURAL

PRESTON GREY

WELLINGTON GREY