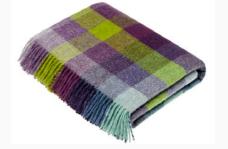

MILLBROOK GREY

MURANO GREY Lambswool

These bold, contemporary throws are perfect for the ever-changing world of modern interiors. Our instantly recognizable Moira design is complemented by brightly toned Marlow and Rochester patterns, the full range of colors proving a hit season after season.

MOIRA GREY MULTI Lambswool

MARLOW BEIGE MULTI

ROCHESTER MULTI GREY

MOIRA BEIGE MULTI

ALL PATTERNS ALL PATTERNS 16

**HARTLEY** SUNSHINE

Shetland

MARLOW NATURAL