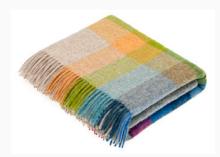

MILLBROOK GREY

MURANO GREY Lambswool

These bold, contemporary throws are perfect for the ever-changing world of modern interiors. Our instantly recognizable Moira design is complemented by brightly toned Marlow and Rochester patterns, the full range of colors proving a hit season after season.

MOIRA GREY MULTI Lambswool

MARLOW BEIGE MULTI

ROCHESTER MULTI GREY

MOIRA BEIGE MULTI

ALL PATTERNS ALL PATTERNS 16

**HARTLEY** SUNSHINE

Shetland

MARLOW NATURAL