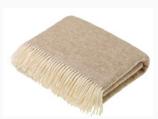

Using a subtle neutral palette of camel, slate grey and off-white yarns, we have crafted a versatile collection of throws in supremely soft Merino Lambswool. A combination of Scandinavian and British design elements offer up a unique take on this classic color group, with the aim to tie into a broad range of interior styles.

BRISTOL WHITE GREY

BRISTOL BEIGE GREY

WELLINGTON BEIGE

12

MARLOW NATURAL

VERWOOD NATURAL

HARTLEY GOLD GREY

**HASTINGS** GOLD

MURANO GOLD

HARRINGWORTH NATURAL

PRESTON BEIGE

HASTINGS NATURAL

MARLOW MUSTARD

MOIRA NATURAL MURANO NATURAL

PRESTON GREY

WELLINGTON GREY