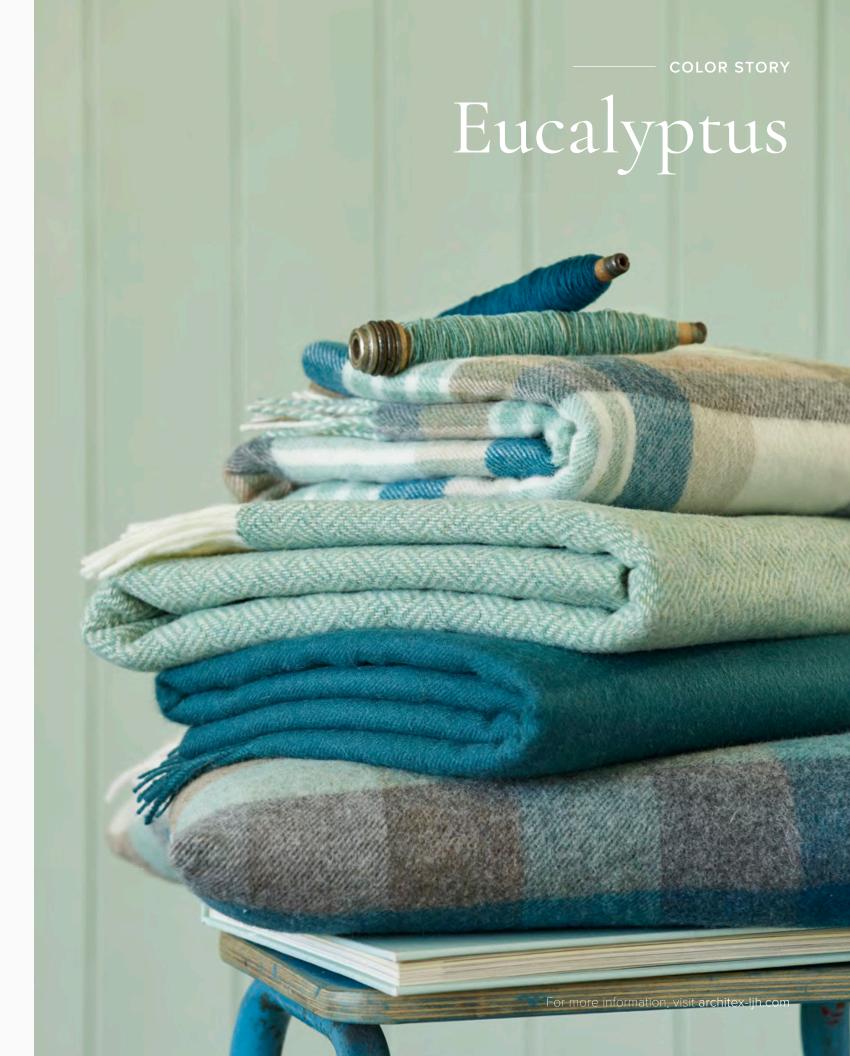

HASTINGS CLOVER

HARTLEY CLOVER

MURANO CLOVER

HARRINGWORTH PINK

05 EUCALYPTUS

Eucalyptus is a tropical, yet natural color with an ever-rising popularity in luxury interior design. Mixing both bold & heathered shades, our eucalyptus throws are available in a variety of check, stripe and semi-plain patterns.

MURANO EUCALYPTUS

Lambewool

HARRINGWORTH AQUA

Shetland

**HASTINGS** EUCALYPTUS

Lambewool

HARTLEY AQUA CAMEL

HASTINGS AQUA CAMEL

HARTLEY EUCALYPTUS

Coral & Mint

COLOR STORY -

Add a splash of springtime color with a trend-inspired combination of coral and mint. Designed in the bold checks and stripes of Hastings and Hartley, the collection is well rounded off with cleverly crafted Harringworth and Murano patterns.