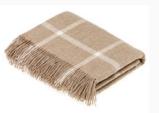

Based on the Pantone color of the year, Ultra-Violet, this range of Lambswool and Shetland quality throws marries a staple color of the Architex range with the latest trends & modernity.

HARRINGWORTH LAVENDER

HASTINGS CLOVER

HARTLEY CLOVER

MURANO CLOVER

HARRINGWORTH PINK

05 EUCALYPTUS

Eucalyptus is a tropical, yet natural color with an ever-rising popularity in luxury interior design. Mixing both bold & heathered shades, our eucalyptus throws are available in a variety of check, stripe and semi-plain patterns.